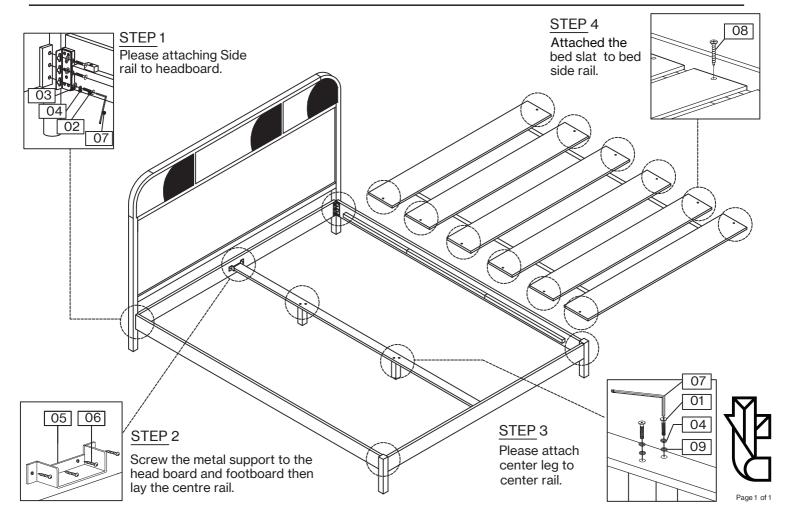

| Fittings: |                        |      | Parts:                     |
|-----------|------------------------|------|----------------------------|
| 01        | JCBC Screw M6x40       | x 4  | A Headboard x 1            |
| 02        | JCBC Screw M6x20       | x 12 | B Footboard x 1            |
| 03        | Flat Washer M6 x Ø19 💿 | x 12 | C Side Rails x 2           |
| 04        | Spring Washer          | x 16 | D Center Rail x 1          |
| 05        | Bracket Bed Support    | x 2  | E Center Legs x 2          |
| 06        | Truss Head Screw       | x 8  | F)Bed Slatx 1              |
| 07        | Allen Key              | x 1  | Tools Required:            |
| 08        | CSK Screw              | x 12 | Screwdriver (not included) |
|           |                        |      |                            |
| 09        | Flat Washer M6 x Ø13 💿 | x 4  |                            |