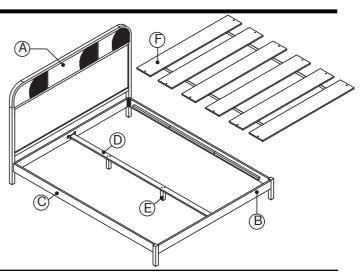

| Fittings: |                        |      | Parts:                     |
|-----------|------------------------|------|----------------------------|
| 01        | JCBC Screw M6x40       | x 4  | A Headboard x 1            |
| 02        | JCBC Screw M6x20       | x 12 | B Footboard x 1            |
| 03        | Flat Washer M6 x Ø19 💿 | x 12 | C Side Rails x 2           |
| 04        | Spring Washer          | x 16 | D Center Rail x 1          |
| 05        | Bracket Bed Support    | x 2  | E Center Legs x 2          |
| 06        | Truss Head Screw       | x 8  | F)Bed Slatx 1              |
| 07        | Allen Key              | x 1  | Tools Required:            |
| 08        | CSK Screw              | x 12 | Screwdriver (not included) |
|           |                        |      |                            |
| 09        | Flat Washer M6 x Ø13 💿 | x 4  |                            |